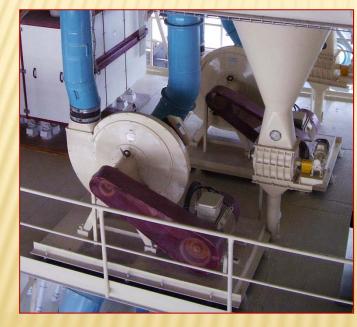

ir locks.



## Air lock device PT 200 / 250 / 315

| ТҮРЕ                                                | PT 200 | PT 250 | PT 315.2 | PT 315.3          |
|-----------------------------------------------------|--------|--------|----------|-------------------|
| Nominal capacity (m <sup>3</sup> .h <sup>-1</sup> ) | 18     | 30     | 120      | 120               |
| Weight (kg)                                         | 44     | 55     | 127      | 104               |
| Drive speed (rpm)                                   | 70,5   | 70     | 70       | 70                |
| Input (kW)                                          | 1,1    | 1,1    | 1,1      | Withouth el.motor |



#### Air lock device PT 250 with electric motor



PT 250 with electric motor





### Air lock device PT 315.2















# Dělnická 384 530 00 Pardubice CZECH REPUBLIC Táňa Mičková

tel.: + 420 775 200 898

## Roman Janovský

tel.: + 420 728 332 250

e-mail: torofa@email.cz

web: www.torofa.cz