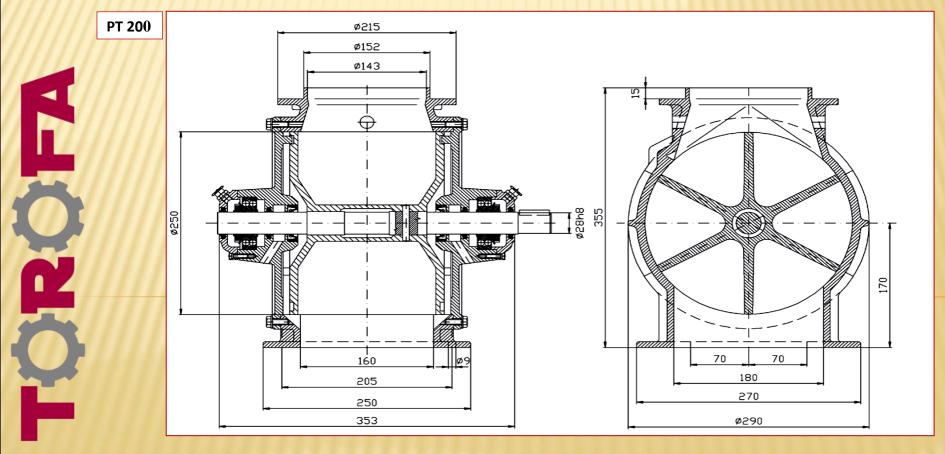

#### Air lock device PT 250

The device consists of a case and a rotor. The machine case have their inlet and outlet flanges adapted for connecting of either adjoining conveyance routes or of the locked piece of equipment (the **PP 250** has got a ring inlet flange and a square outlet one, the **PT 200** flanges are both square ones). The locked in-line pieces of equipment are usually centrifugal dust separators. Inside the case there is a rotor mounted on a shaft projecting out from the case in various lengths to accept the driving geared motor or the neighbouring air locks.

## Air lock device PT 200 / 250 / 315

| ТҮРЕ                                                | PT 200 | PT 250 | PT 315.2 | PT 315.3          |
|-----------------------------------------------------|--------|--------|----------|-------------------|
| Nominal capacity (m <sup>3</sup> .h <sup>-1</sup> ) | 18     | 30     | 120      | 120               |
| Weight (kg)                                         | 44     | 55     | 127      | 104               |
| Drive speed (rpm)                                   | 70,5   | 70     | 70       | 70                |
| Input (kW)                                          | 1,1    | 1,1    | 1,1      | Withouth el.motor |