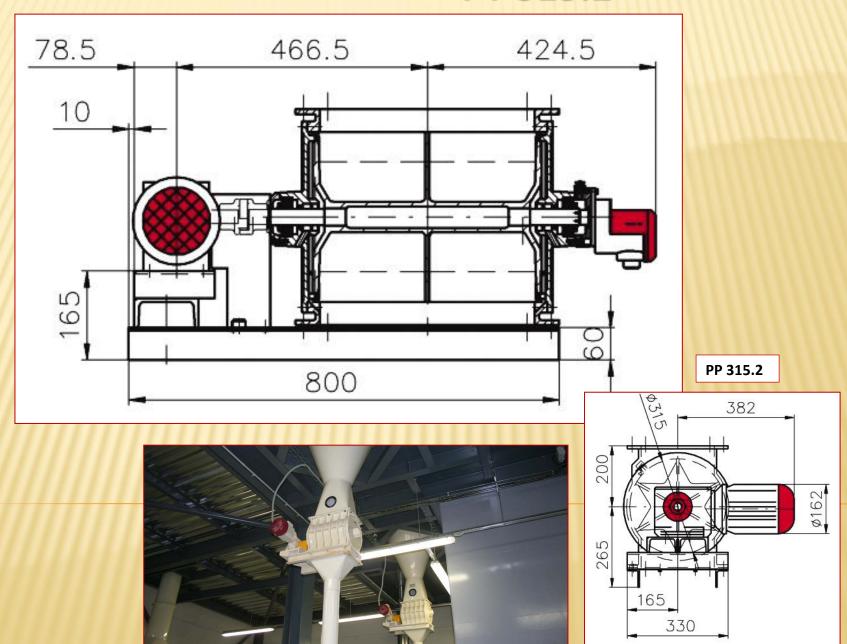

air locks.



## Air lock device PT 200 / 250 / 315

| ТҮРЕ                                                | PT 200 | PT 250 | PT 315.2 | PT 315.3          |
|-----------------------------------------------------|--------|--------|----------|-------------------|
| Nominal capacity (m <sup>3</sup> .h <sup>-1</sup> ) | 18     | 30     | 120      | 120               |
| Weight (kg)                                         | 44     | 55     | 127      | 104               |
| Drive speed (rpm)                                   | 70,5   | 70     | 70       | 70                |
| Input (kW)                                          | 1,1    | 1,1    | 1,1      | Withouth el.motor |



#### Air lock device PT 250 with electric motor



PT 250 with electric motor





### Air lock device PT 315.2















# Dělnická 384 530 00 Pardubice CZECH REPUBLIC Táňa Mičková

tel.: + 420 775 200 898

## Roman Janovský

tel.: + 420 728 332 250

e-mail: torofa@email.cz

web: www.torofa.cz