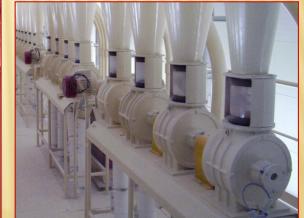

#### DISCHARGE OF PROCESSED MATERIAL FROM THE SPACE WITH AIR PRESSURE DIFFERENT

**AIR LOCK DEVICE PP, PT** is a piece of equipment to allow discharge of processed material from the space with air pressure different from the atmospheric to the space with normal pressure conditions. Process material can be grain, flour dust or order. For proper function of the air lock of higher moisture content than 14%, as well as sticky or extremely adhesive ones, are not suitable.

#### Air lock device PT 250

The device consists of a case and a rotor. The machine case have their inlet and outlet flanges adapted for connecting of either adjoining conveyance routes or of the locked piece of equipment (the **PP 250** has got a ring inlet flange and a square outlet one, the **PT 200** flanges are both square ones). The locked in-line pieces of equipment are usually centrifugal dust separators. Inside the case there is a rotor mounted on a shaft projecting out from the case in various lengths to accept the driving geared motor or the neighbouring air locks.

## Air lock device PT 200 / 250 / 315

| ТҮРЕ                                                | PT 200 | PT 250 | PT 315.2 | PT 315.3          |
|-----------------------------------------------------|--------|--------|----------|-------------------|
| Nominal capacity (m <sup>3</sup> .h <sup>-1</sup> ) | 18     | 30     | 120      | 120               |
| Weight (kg)                                         | 44     | 55     | 127      | 104               |
| Drive speed (rpm)                                   | 70,5   | 70     | 70       | 70                |
| Input (kW)                                          | 1,1    | 1,1    | 1,1      | Withouth el.motor |