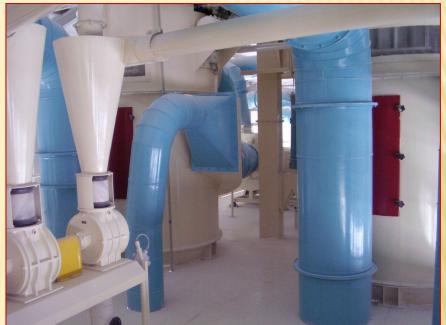

#### DISCHARGE OF PROCESSED MATERIAL FROM THE SPACE WITH AIR PRESSURE DIFFERENT

**AIR LOCK DEVICE PP, PT** is a piece of equipment to allow discharge of processed material from the space with air pressure different from the atmospheric to the space with normal pressure conditions. Process material can be grain, flour dust or order. For proper function of the air lock of higher moisture content than 14%, as well as sticky or extremely adhesive ones, are not suitable.

#### Air lock device PT 250

The device consists of a case and a rotor. The machine case have their inlet and outlet flanges adapted for connecting of either adjoining conveyance routes or of the locked piece of equipment (the **PP 250** has got a ring inlet flange and a square outlet one, the **PT 200** flanges are both square ones). The locked in-line pieces of equipment are usually centrifugal dust separators. Inside the case there is a rotor mounted on a shaft projecting out from the case in various lengths to accept the driving geared motor or the neighbouring air locks.