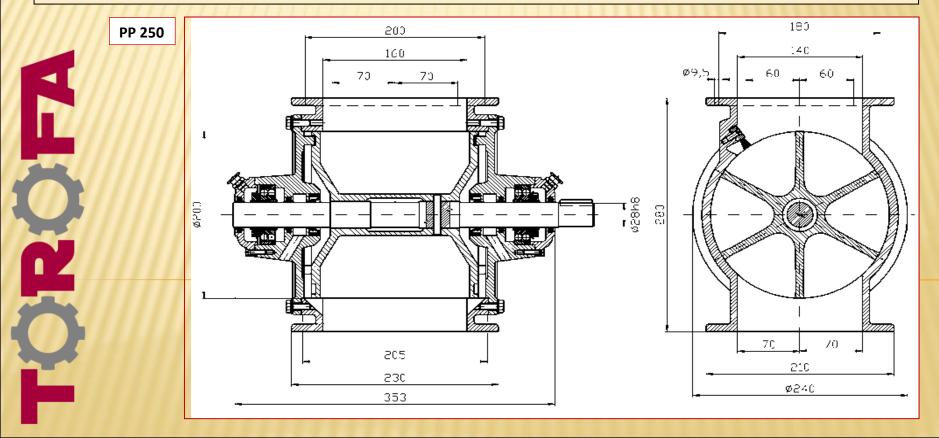

#### Air lock device PT 250

The device consists of a case and a rotor. The machine case have their inlet and outlet flanges adapted for connecting of either adjoining conveyance routes or of the locked piece of equipment (the **PP 250** has got a ring inlet flange and a square outlet one, the **PT 200** flanges are both square ones). The locked in-line pieces of equipment are usually centrifugal dust separators. Inside the case there is a rotor mounted on a shaft projecting out from the case in various lengths to accept the driving geared motor or the neighbouring air locks.

## Air lock device PT 200 / 250 / 315

| ТҮРЕ                                                | PT 200 | PT 250 | PT 315.2 | PT 315.3          |
|-----------------------------------------------------|--------|--------|----------|-------------------|
| Nominal capacity (m <sup>3</sup> .h <sup>-1</sup> ) | 18     | 30     | 120      | 120               |
| Weight (kg)                                         | 44     | 55     | 127      | 104               |
| Drive speed (rpm)                                   | 70,5   | 70     | 70       | 70                |
| Input (kW)                                          | 1,1    | 1,1    | 1,1      | Withouth el.motor |