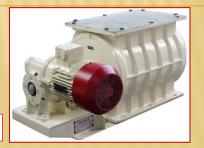

#### Air lock device PT 250

The device consists of a case and a rotor. The machine case have their inlet and outlet flanges adapted for connecting of either adjoining conveyance routes or of the locked piece of equipment (the **PP 250** has got a ring inlet flange and a square outlet one, the **PT 200** flanges are both square ones). The locked in-line pieces of equipment are usually centrifugal dust separators. Inside the case there is a rotor mounted on a shaft projecting out from the case in various lengths to accept the driving geared motor or the neighbouring air locks.

## Air lock device PT 200 / 250 / 315

| ТҮРЕ                                                | PT 200 | PT 250 | PT 315.2 | PT 315.3          |
|-----------------------------------------------------|--------|--------|----------|-------------------|
| Nominal capacity (m <sup>3</sup> .h <sup>-1</sup> ) | 18     | 30     | 120      | 120               |
| Weight (kg)                                         | 44     | 55     | 127      | 104               |
| Drive speed (rpm)                                   | 70,5   | 70     | 70       | 70                |
| Input (kW)                                          | 1,1    | 1,1    | 1,1      | Withouth el.motor |

#### Air lock device PT 250 with electric motor

PT 250 with electric motor