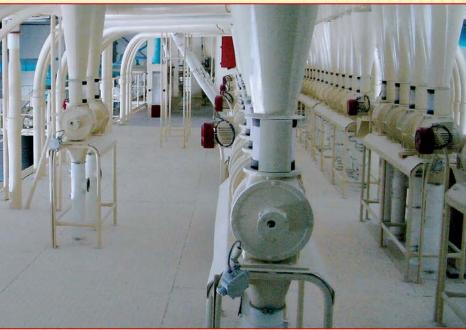

#### DISCHARGE OF PROCESSED MATERIAL FROM THE SPACE WITH AIR PRESSURE DIFFERENT

**AIR LOCK DEVICE PP, PT** is a piece of equipment to allow discharge of processed material from the space with air pressure different from the atmospheric to the space with normal pressure conditions. Process material can be grain, flour dust or order. For proper function of the air lock of higher moisture content than 14%, as well as sticky or extremely adhesive ones, are not suitable.

#### Air lock device PT 250

The device consists of a case and a rotor. The machine case have their inlet and outlet flanges adapted for connecting of either adjoining conveyance routes or of the locked piece of equipment (the **PP 250** has got a ring inlet flange and a square outlet one, the **PT 200** flanges are both square ones). The locked in-line pieces of equipment are usually centrifugal dust separators. Inside the case there is a rotor mounted on a shaft projecting out from the case in various lengths to accept the driving geared motor or the neighbouring air locks.