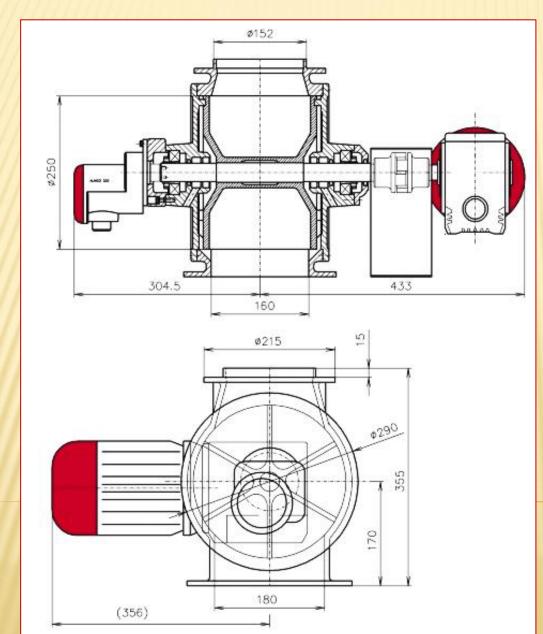

s lengths to accept the driving geared motor or the neighbouring air locks.



## Air lock device PT 200 / 250 / 315

| ТҮРЕ                                                | PT 200 | PT 250 | PT 315.2 | PT 315.3          |
|-----------------------------------------------------|--------|--------|----------|-------------------|
| Nominal capacity (m <sup>3</sup> .h <sup>-1</sup> ) | 18     | 30     | 120      | 120               |
| Weight (kg)                                         | 44     | 55     | 127      | 104               |
| Drive speed (rpm)                                   | 70,5   | 70     | 70       | 70                |
| Input (kW)                                          | 1,1    | 1,1    | 1,1      | Withouth el.motor |



#### Air lock device PT 250 with electric motor



PT 250 with electric motor





### Air lock device PT 315.2















# Dělnická 384 530 00 Pardubice CZECH REPUBLIC Táňa Mičková

tel.: + 420 775 200 898

## Roman Janovský

tel.: + 420 728 332 250

e-mail: torofa@email.cz

web: www.torofa.cz