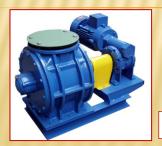

#### Air lock device PT 250

The device consists of a case and a rotor. The machine case have their inlet and outlet flanges adapted for connecting of either adjoining conveyance routes or of the locked piece of equipment (the **PP 250** has got a ring inlet flange and a square outlet one, the **PT 200** flanges are both square ones). The locked in-line pieces of equipment are usually centrifugal dust separators. Inside the case there is a rotor mounted on a shaft projecting out from the case in various lengths to accept the driving geared motor or the neighbouring air locks.

## Air lock device PT 200 / 250 / 315

| ТҮРЕ                                                | PT 200 | PT 250 | PT 315.2 | PT 315.3          |
|-----------------------------------------------------|--------|--------|----------|-------------------|
| Nominal capacity (m <sup>3</sup> .h <sup>-1</sup> ) | 18     | 30     | 120      | 120               |
| Weight (kg)                                         | 44     | 55     | 127      | 104               |
| Drive speed (rpm)                                   | 70,5   | 70     | 70       | 70                |
| Input (kW)                                          | 1,1    | 1,1    | 1,1      | Withouth el.motor |

### Air lock device PT 315.2