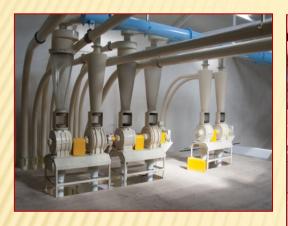

#### DISCHARGE OF PROCESSED MATERIAL FROM THE SPACE WITH AIR PRESSURE DIFFERENT

**AIR LOCK DEVICE PP, PT** is a piece of equipment to allow discharge of processed material from the space with air pressure different from the atmospheric to the space with normal pressure conditions. Process material can be grain, flour dust or order. For proper function of the air lock of higher moisture content than 14%, as well as sticky or extremely adhesive ones, are not suitable.

#### Air lock device PT 250

The device consists of a case and a rotor. The machine case have their inlet and outlet flanges adapted for connecting of either adjoining conveyance routes or of the locked piece of equipment (the **PP 250** has got a ring inlet flange and a square outlet one, the **PT 200** flanges are both square ones). The locked in-line pieces of equipment are usually centrifugal dust separators. Inside the case there is a rotor mounted on a shaft projecting out from the case in various lengths to accept the driving geared motor or the neighbouring air locks.